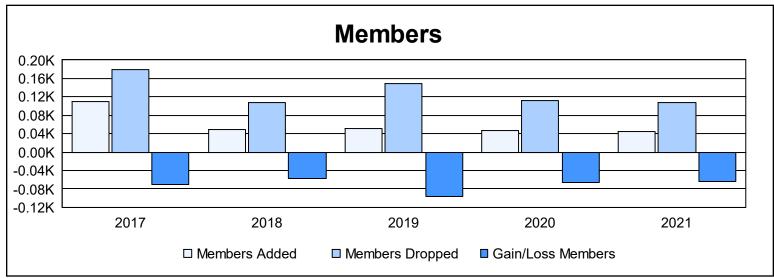

District 107 G

As of June 2021 Cumulative

| Year      | New<br>Clubs | Dropped<br>Clubs | Gain/<br>Loss<br>Clubs | New<br>Members | Charter<br>Members | Reinstate<br>Members | Transfer<br>Members | Total<br>Member<br>Added | Total<br>Members<br>Dropped | Gain/<br>Loss<br>Members |
|-----------|--------------|------------------|------------------------|----------------|--------------------|----------------------|---------------------|--------------------------|-----------------------------|--------------------------|
| 2016-2017 | 0            | 2                | -2                     | 70             | 4                  | 2                    | 33                  | 109                      | 180                         | -71                      |
| 2017-2018 | 0            | 2                | -2                     | 46             | 0                  | 1                    | 2                   | 49                       | 107                         | -58                      |
| 2018-2019 | 0            | 1                | -1                     | 48             | 0                  | 3                    | 1                   | 52                       | 149                         | -97                      |
| 2019-2020 | 0            | 0                | 0                      | 43             | 0                  | 1                    | 3                   | 47                       | 113                         | -66                      |
| 2020-2021 | 0            | 5                | -5                     | 40             | 0                  | 0                    | 4                   | 44                       | 108                         | -64                      |
| Average   | 0            | 2                | -2                     | 49             | 1                  | 1                    | 9                   | 60                       | 131                         | -71                      |