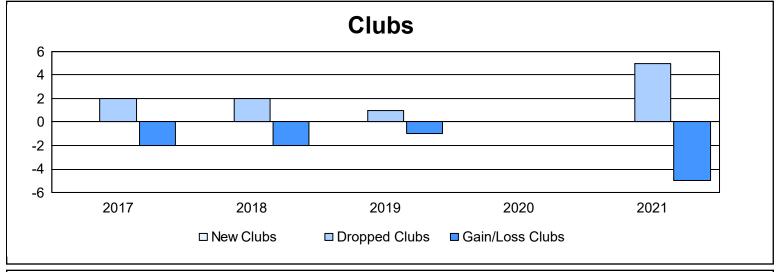

District 107 G

As of June 2021 Cumulative

| Year      | New<br>Clubs | Dropped<br>Clubs | Gain/<br>Loss<br>Clubs | New<br>Members | Charter<br>Members | Reinstate<br>Members | Transfer<br>Members | Total<br>Member<br>Added | Total<br>Members<br>Dropped | Gain/<br>Loss<br>Members |
|-----------|--------------|------------------|------------------------|----------------|--------------------|----------------------|---------------------|--------------------------|-----------------------------|--------------------------|
| 2016-2017 | 0            | 2                | -2                     | 70             | 4                  | 2                    | 33                  | 109                      | 180                         | -71                      |
| 2017-2018 | 0            | 2                | -2                     | 46             | 0                  | 1                    | 2                   | 49                       | 107                         | -58                      |
| 2018-2019 | 0            | 1                | -1                     | 48             | 0                  | 3                    | 1                   | 52                       | 149                         | -97                      |
| 2019-2020 | 0            | 0                | 0                      | 43             | 0                  | 1                    | 3                   | 47                       | 113                         | -66                      |
| 2020-2021 | 0            | 5                | -5                     | 40             | 0                  | 0                    | 4                   | 44                       | 108                         | -64                      |
| Average   | 0            | 2                | -2                     | 49             | 1                  | 1                    | 9                   | 60                       | 131                         | -71                      |